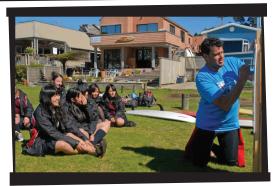

### What is invovled

The course outline is set into three main sections. We start off with a briefing of the day ahead and then divide into groups. When in groups the students are given a educational session on the fundamentals of surfing, technique and saftey. You will learn about the beach conditions and surf conditions. Then to hit the waves where you'll be able to put your practice into play and enjoy life one wave at a time.