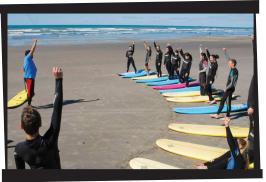

### What is invovled

The course outline is set into three main sections. We start off with a briefing of the day ahead and then divide into groups. When in groups the students are given a educational session on the fundamentals of surfing, technique and saftey. You will learn about the beach conditions and surf conditions. Then to hit the waves where you'll be able to put your practice into play and enjoy life one wave at a time.